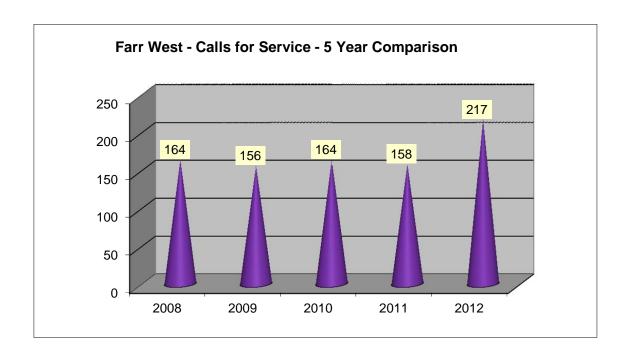

## FARR WEST \*CALLS FOR SERVICE FOR THE MONTH OF APRIL 2012

\*Calls that were received at our dispatch center and an officer was dispatched on

| 164  | 156  | 164  | 158  | 217  |
|------|------|------|------|------|
| 2008 | 2009 | 2010 | 2011 | 2012 |