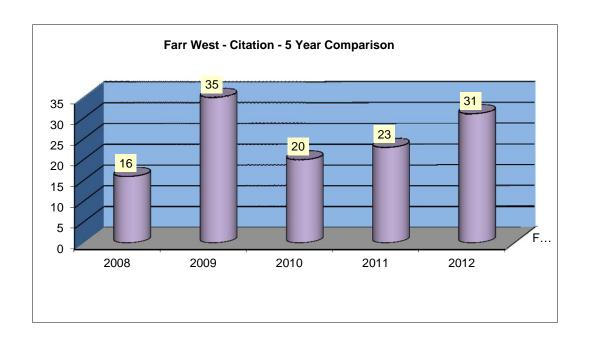

## FARR WEST CITATION 5 YEAR COMPARISON FOR THE MONTH OF APRIL - 2012

| 16   | 35   | 20   | 23   | 31   |
|------|------|------|------|------|
| 2008 | 2009 | 2010 | 2011 | 2012 |